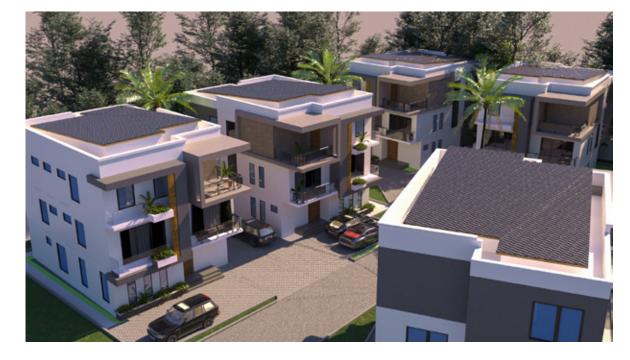

#### The Fortress, Katampe-Abuja....A safe place!

A gated and secure community comprising of 5 Units of functional 5 Bedrooms Fully Detached Triplex (all ensuite), 2 Living Rooms, Dining Area, Spacious Kitchen, Laundry Space, Maid's room, Elevator/lift, Walk-In-Closet, Fitted Kitchen Cabinets with accessories, Wardrobes etc.

**Home Technology:** Home Automation, smart doors (Entrance and Exit doors), Central Cooling Sytem, Central Sound System, Solar Power System, etc.

**External Features:** Asphalted internal road, Concrete Interlock pavement for walkway & Car Park spaces, Generating Set, Swimming Pool, Ample play ground, Each unit occupy over 380sqm Land area.