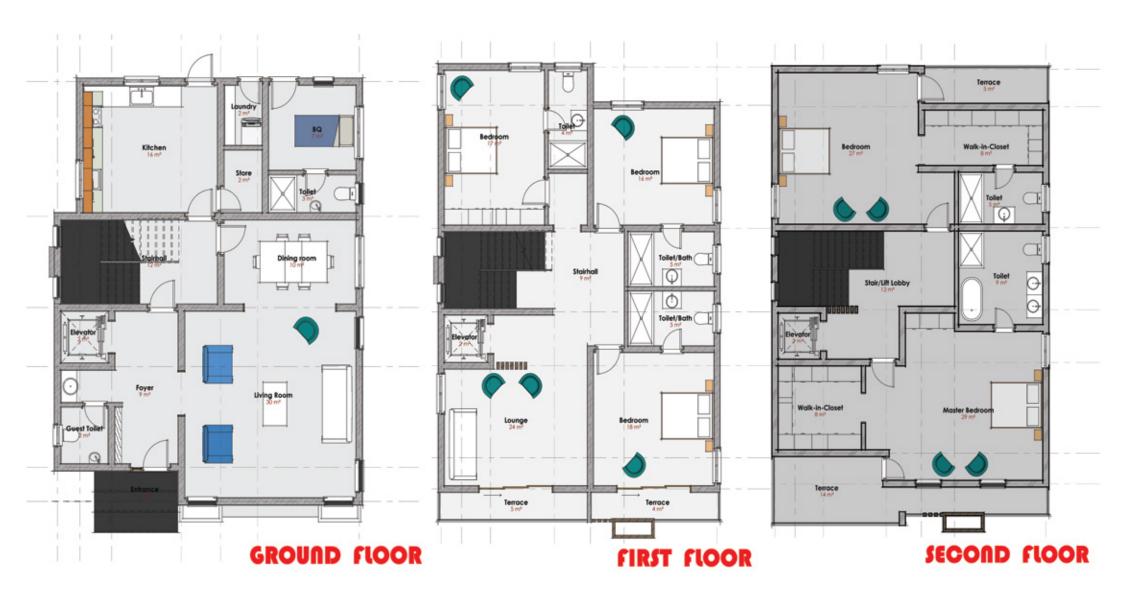

Call us now, WhatsApp or send a mail to Book for Site inspection & Allocations/Offers. Pentfield Synergy World Limited.

**Floor Plans** 

#### The Fortress, Katampe-Abuja....A safe place!

A gated and secure community comprising of 5 Units of functional 5 Bedrooms Fully Detached Triplex (all ensuite), 2 Living Rooms, Dining Area, Spacious Kitchen, Laundry Space, Maid's room, Elevator/lift, Walk-In-Closet, Fitted Kitchen Cabinets with accessories, Wardrobes etc.

**Home Technology:** Home Automation, smart doors (Entrance and Exit doors), Central Cooling Sytem, Central Sound System, Solar Power System, etc.

**External Features:** Asphalted internal road, Concrete Interlock pavement for walkway & Car Park spaces, Generating Set, Swimming Pool, Ample play ground, Each unit occupy over 380sqm Land area.