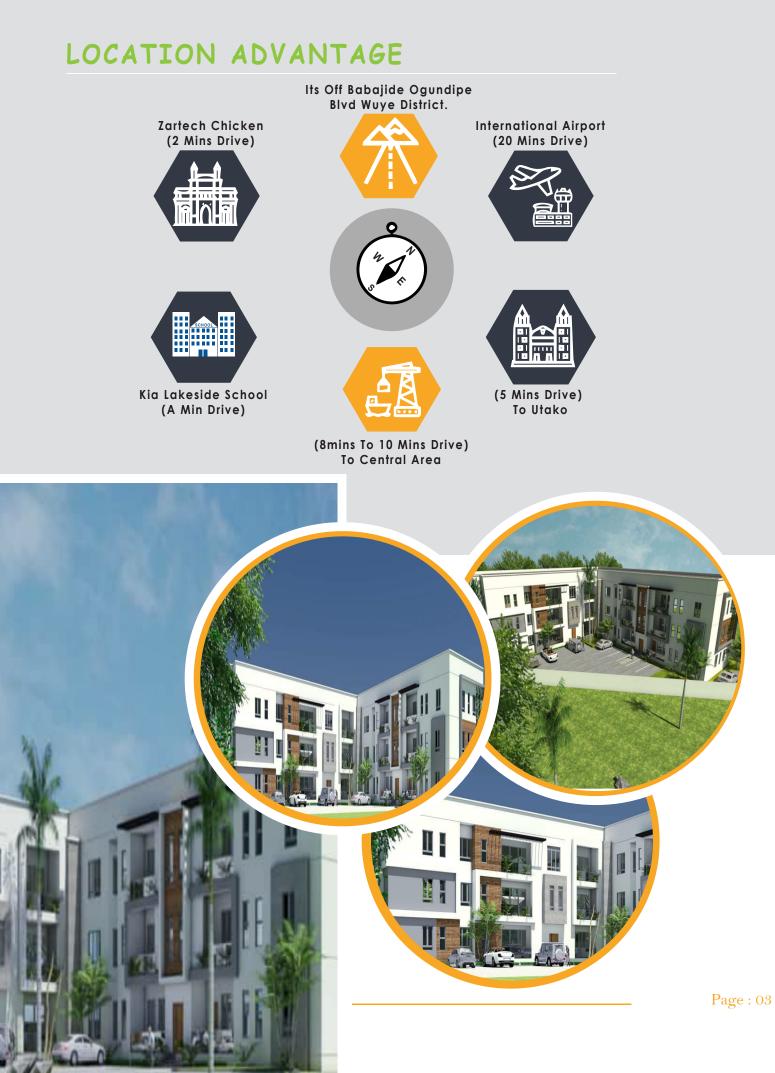

shed rooms (all ensuite).



Interlock pavement for walkways.



HD CCTV surveillance.



Street lights & security lights.

Dedicated transformer.



Underground drainage system



24hrs water supply.



Fire hydrant.



Ample play ground.



Gate house.



24/7 power supply.

## FEATURES



Total area space is 118sqm. car park space. All rooms are ensuite. Guest toilet. Family living room. Has a veranda. Inverter. Home Automation(optional).

## 3

#### Bedrooms

Total area space is 187sqm. 2car Park space. All rooms are ensuite. Guest toilet. Has a veranda. Laundry. Inverter. Home Automation(optional).

Total area space is 215sqm. 2car Park space. All rooms are ensuite. Foyer. Guest toilet. Has a veranda. Study room. Inverter. Home Automation(optional).



Page : 02

www.pentfield.com







**10%** 9 Months After The 3rd Payment.

# CONTACT







+234 803 810 3501 +234 809 845 6777 info@pentfield.com

Suite C22, Discovery Mall, Adetokunbo Ademola Crescent, Wuse 2, Abuja.