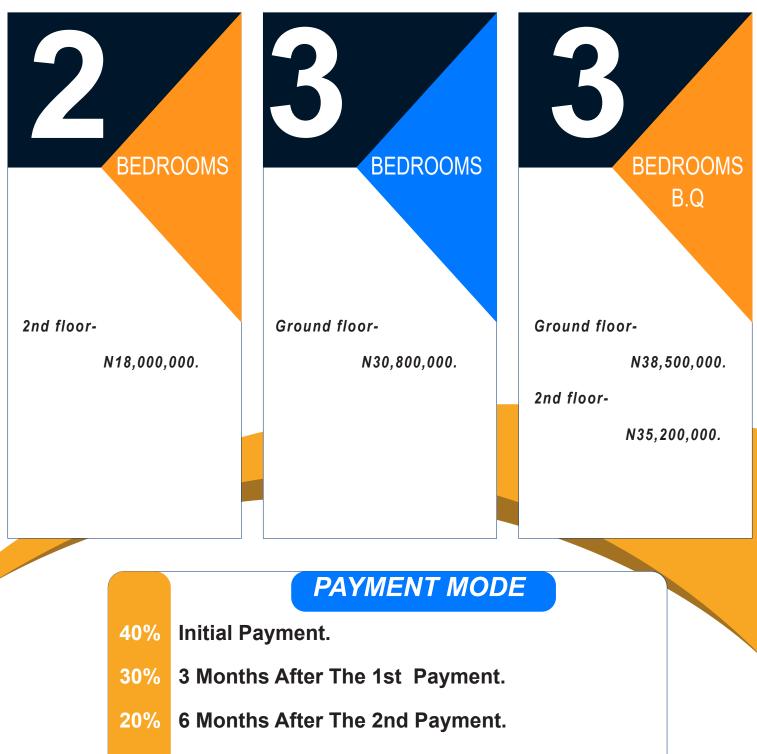

## FEATURES

Total area space is 118sqm. car park space. All rooms are ensuite. Guest toilet. Family living room. Has a veranda. Inverter. Home Automation(optional).

#### Bedrooms

Total area space is 187sqm. 2car Park space. All rooms are ensuite. Guest toilet. Has a veranda. Laundry. Inverter. Home Automation(optional).

Total area space is 215sqm. 2car Park space. All rooms are ensuite. Foyer. Guest toilet. Has a veranda. Study room. Inverter. Home Automation(optional).

Page : 02

www.pentfield.com

**10%** 9 Months After The 3rd Payment.