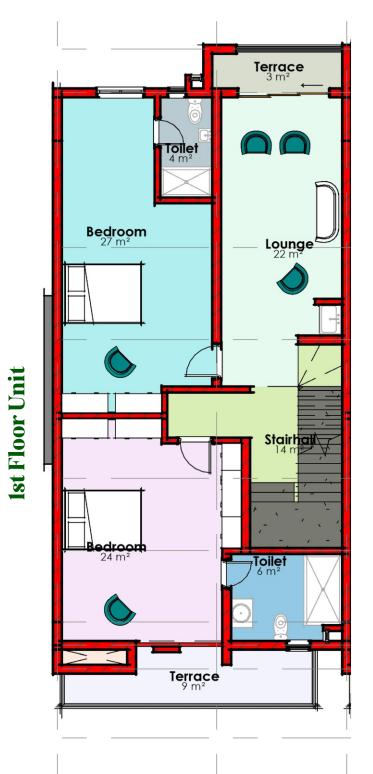

#### **3 Bedrooms + Maid's Room Apartment**

**Ground Unit** 

**1st Floor Unit** 