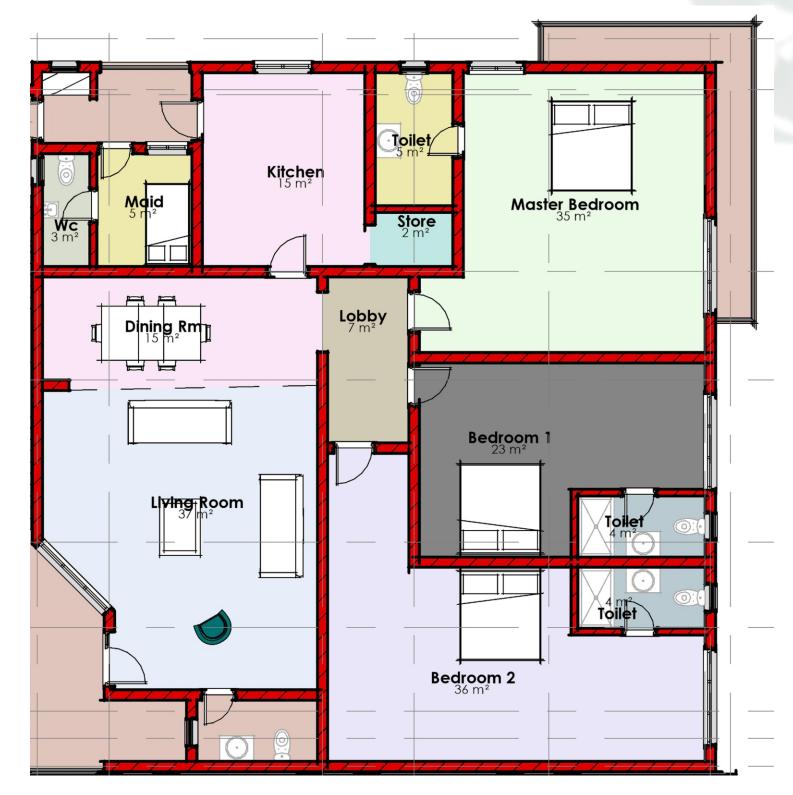

different colourful and radiant species. The inspiration for christening this estate from this flower plant was borne out of the bloom & opulence the project would represent in the nearest future. From the carefully thought-out design with a touch of luxury, to the greening and eco-friendly living initiatives that will be deployed during and after construction.

Homeowners in the THE PETUNIA are in for an undeniable experience of comfort and improved living.





Real Estate | Infrastructure | Project Management









### Site Layout













#### 4 Bedrooms + Maid's Room Terrace Triplex













Real Estate | Infrastructure | Projec









#### **3 Bedrooms + Maid's Room Apartment**



**Ground Unit** 

**1st Floor Unit** 







#### **3 Bedrooms + Maid's Room Apartment**



**2nd Floor Unit** 









## **9 MONTHS PAYMENT PLAN**

**30% INITIAL DEPOSIT** 

20% AFTER 90 DAYS/3 MONTHS

**20% AFTER 180 DAYS/6 MONTHS** 

**10% AFTER 270 DAYS/9 MONTHS** 

Title Document : C of O.







# Timeline for Completion: 18 Months from Commencement of the Project.

#### **Estate Features**







**Gate House - Trained Security Personnel** 



**Underground Storm Drainage System** 



Armoured/power Cable Network



**Cctv Within/around Estate Perimeter.** 



**Fibre Optic Internet To Home** 



24/7 Power Supply + Inverter & Batteries



24/7 Treated Water Supply & Storage



Sewage Treatment Plant



Ample Car Park Space





## **Project Location:**



THE PETUNIA shares common community with Peace Apartments, Chavid Apartments, Aduvie International Schools, Green