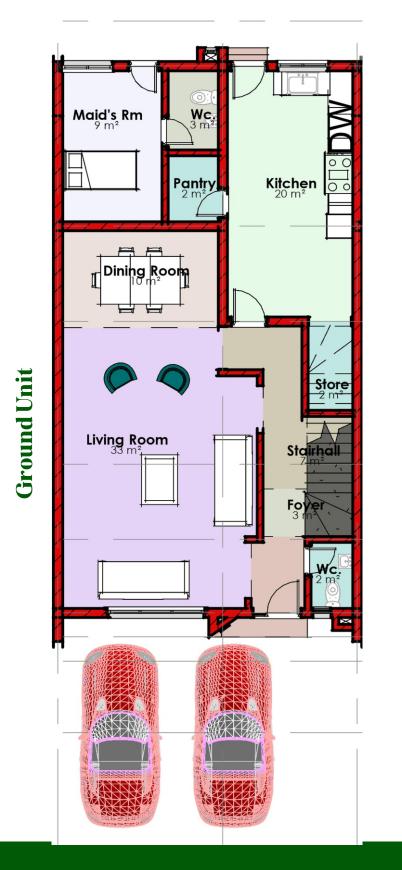

#### **3 Bedrooms + Maid's Room Apartment**

**Ground Unit** 

**1st Floor Unit** 