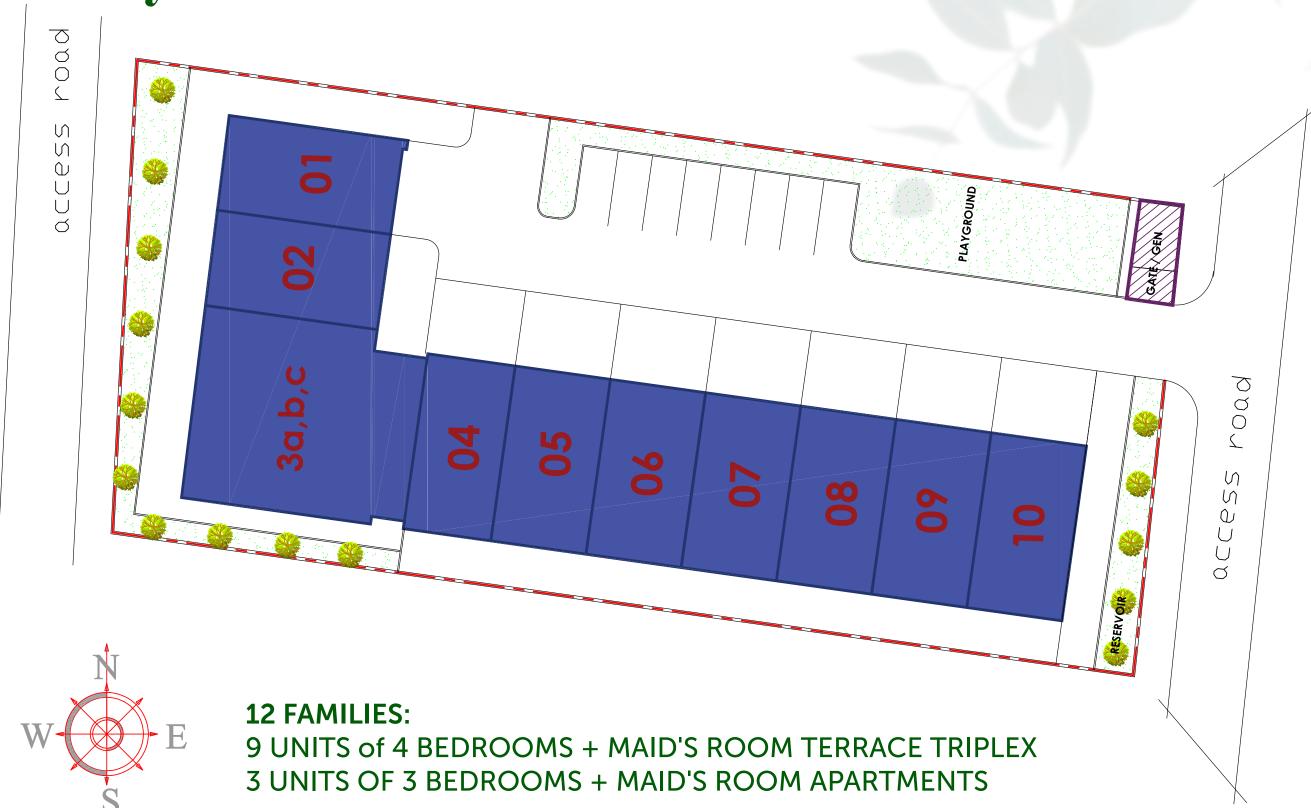

### Site Layout

#### 4 Bedrooms + Maid's Room Terrace Triplex

Real Estate | Infrastructure | Projec

#### **3 Bedrooms + Maid's Room Apartment**

**Ground Unit** 

**1st Floor Unit** 

#### **3 Bedrooms + Maid's Room Apartment**

**2nd Floor Unit** 