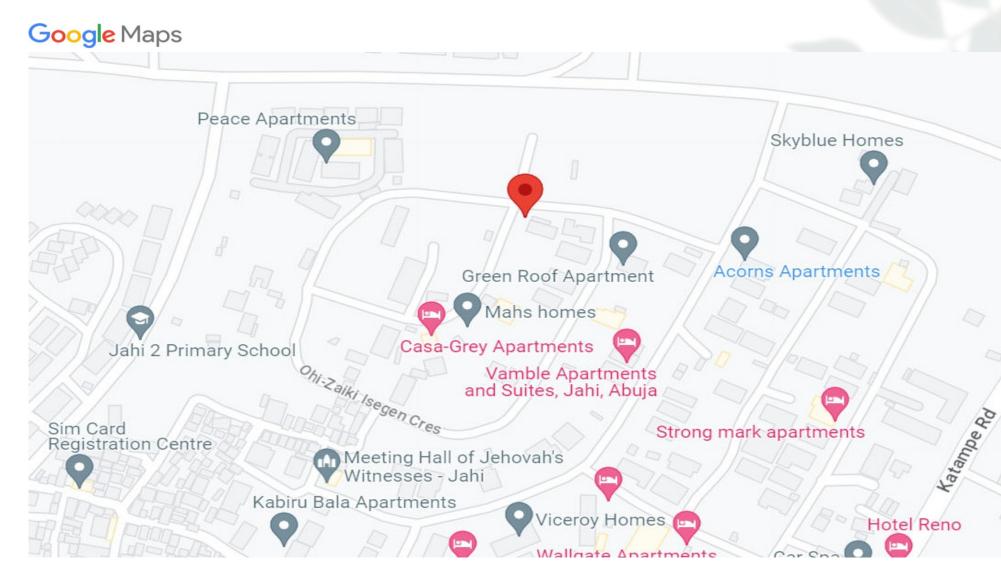

## **Project Location:**

THE PETUNIA shares common community with Peace Apartments, Chavid Apartments, Aduvie International Schools, Green Roof Apartments, The Roof Top Restaurant & Bar, Living Faith Church, Jahi etc.

THE PETUNIA enjoys close proximity with the following locations in the City of Abuja; 5 mins drive to Maitama, 7mins drive to IBB Golf Course/Aso Drive, 7 minutes drive to Wuse 2, 8 minutes drive to Jabi Lake Mall, 10 minutes drive to Central Business District, 8 minutes drive to Gwarimpa Model City, 20 minutes drive to Nnamdi Azikiwe International Airport.